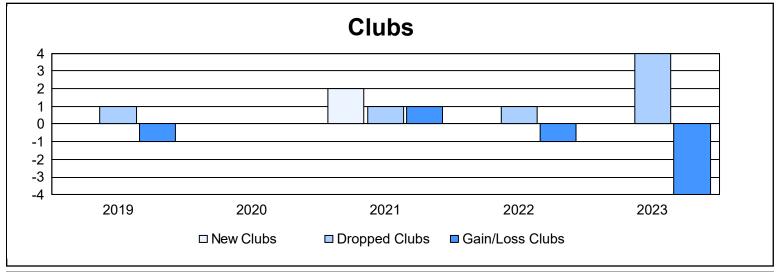

District N 1 As of June 2023 Cumulative

| Year      | New<br>Clubs | Dropped<br>Clubs | Gain/<br>Loss<br>Clubs | New<br>Members | Charter<br>Members | Reinstate<br>Members | Transfer<br>Members | Total<br>Member<br>Added | Total<br>Members<br>Dropped | Gain/<br>Loss<br>Members |
|-----------|--------------|------------------|------------------------|----------------|--------------------|----------------------|---------------------|--------------------------|-----------------------------|--------------------------|
| 2018-2019 | 0            | 1                | -1                     | 145            | 0                  | 6                    | 11                  | 162                      | 173                         | -11                      |
| 2019-2020 | 0            | 0                | 0                      | 95             | 1                  | 4                    | 11                  | 111                      | 197                         | -86                      |
| 2020-2021 | 2            | 1                | 1                      | 121            | 42                 | 6                    | 3                   | 172                      | 193                         | -21                      |
| 2021-2022 | 0            | 1                | -1                     | 115            | 3                  | 11                   | 14                  | 143                      | 237                         | -94                      |
| 2022-2023 | 0            | 4                | -4                     | 137            | 0                  | 5                    | 10                  | 152                      | 181                         | -29                      |
| Average   | 0            | 1                | -1                     | 123            | 9                  | 6                    | 10                  | 148                      | 196                         | -48                      |