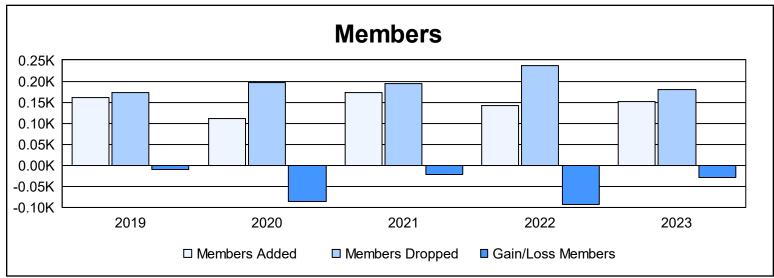

District N 1 As of June 2023 Cumulative

| Year      | New<br>Clubs | Dropped<br>Clubs | Gain/<br>Loss<br>Clubs | New<br>Members | Charter<br>Members | Reinstate<br>Members | Transfer<br>Members | Total<br>Member<br>Added | Total<br>Members<br>Dropped | Gain/<br>Loss<br>Members |
|-----------|--------------|------------------|------------------------|----------------|--------------------|----------------------|---------------------|--------------------------|-----------------------------|--------------------------|
| 2018-2019 | 0            | 1                | -1                     | 145            | 0                  | 6                    | 11                  | 162                      | 173                         | -11                      |
| 2019-2020 | 0            | 0                | 0                      | 95             | 1                  | 4                    | 11                  | 111                      | 197                         | -86                      |
| 2020-2021 | 2            | 1                | 1                      | 121            | 42                 | 6                    | 3                   | 172                      | 193                         | -21                      |
| 2021-2022 | 0            | 1                | -1                     | 115            | 3                  | 11                   | 14                  | 143                      | 237                         | -94                      |
| 2022-2023 | 0            | 4                | -4                     | 137            | 0                  | 5                    | 10                  | 152                      | 181                         | -29                      |
| Average   | 0            | 1                | -1                     | 123            | 9                  | 6                    | 10                  | 148                      | 196                         | -48                      |